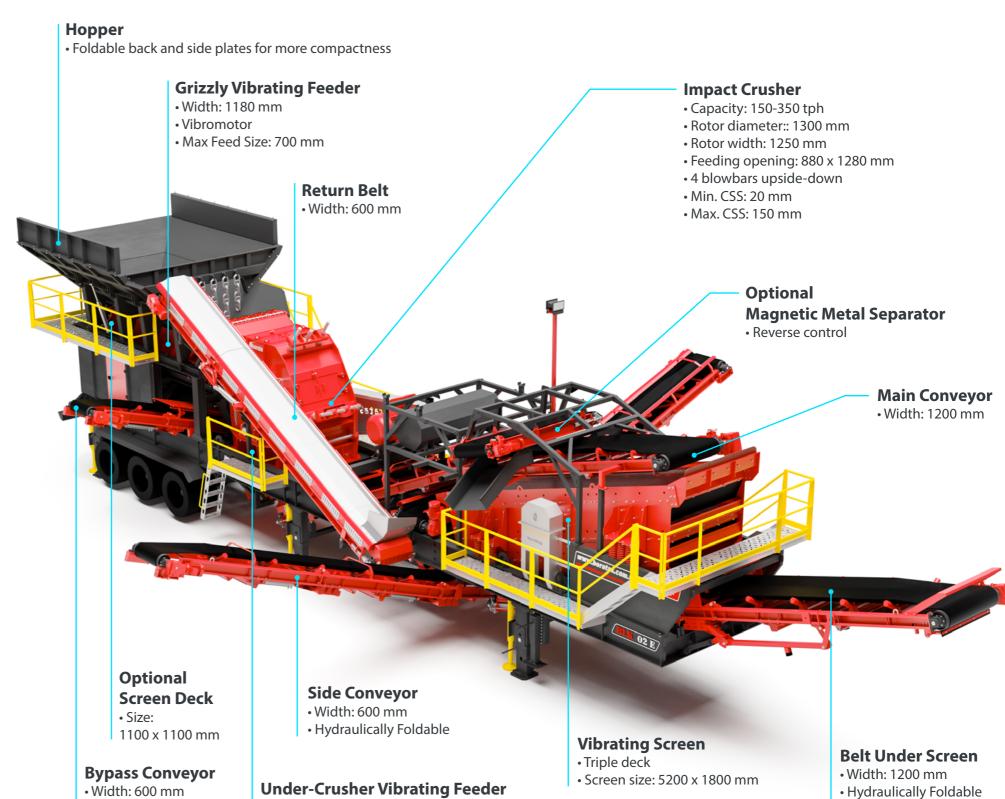

#### 6 Impact Crusher

After the welding process is completed, the crusher rotor undergoes a stress relief procedure. The crusher side liners are reinforced with 16-18% manganese steel cast linings to enhance durability and are easily replaceable. The impact plates are securely mounted with bolts. The two-part movable body allows for easy replacement of the impact plates. Adjusting the crusher gap is simplified with a hydraulic system. Safety is enhanced by the addition of springs to the upper and lower impact plates.