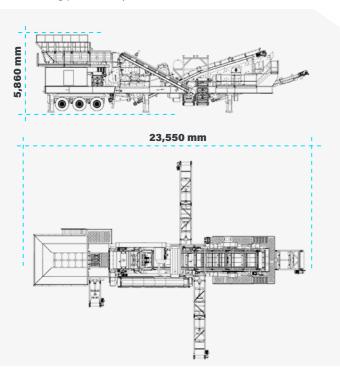

| Dimensions of BLK02E in<br>Operational and Transport Position | Length    | Width     | Height   |
|---------------------------------------------------------------|-----------|-----------|----------|
| O P E R A T I O N                                             | 23,550 mm | 15,000 mm | 5,860 mm |
| TRANSPORTATION                                                | 20,350 mm | 4,400 mm  | 4,700 mm |