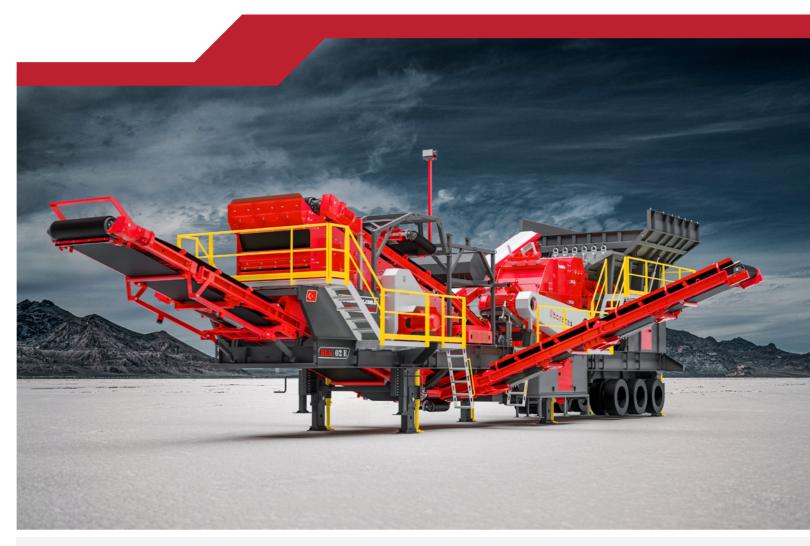

<sup>\*\*</sup> WEIGHT: Approx. 68 t

**Borataş Portable Impact Crusher and Vibrating Screen BLK02-E** offers a compact and portable solution for crushing and screening operations. By combining an impact crusher and a high-performance vibrating screen on a single chassis, it allows for efficient material processing and precise product sizing for both primary and secondary crushing.

# PORTABLE IMPACT CRUSHER & SCREEN

Borataş® Wheel-mounted Impact Crusher & Vibrating Screen BLK 02-E offers an excellent solution for both crushing and screening on a single chassis, ideal for Recycling, Mining, and Aggregate production applications.