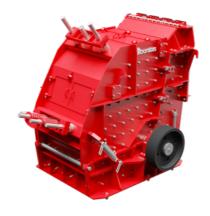

#### 6 Impact Crusher

After the welding process is completed, the crusher rotor undergoes a stress relief procedure. The crusher side liners are reinforced with 16-18% manganese steel cast linings to enhance durability and are easily replaceable. The impact plates are securely mounted with bolts. The two-part movable body allows for easy replacement of the impact plates. Adjusting the crusher gap is simplified with a hydraulic system. Safety is enhanced by the addition of springs to the upper and lower impact plates.